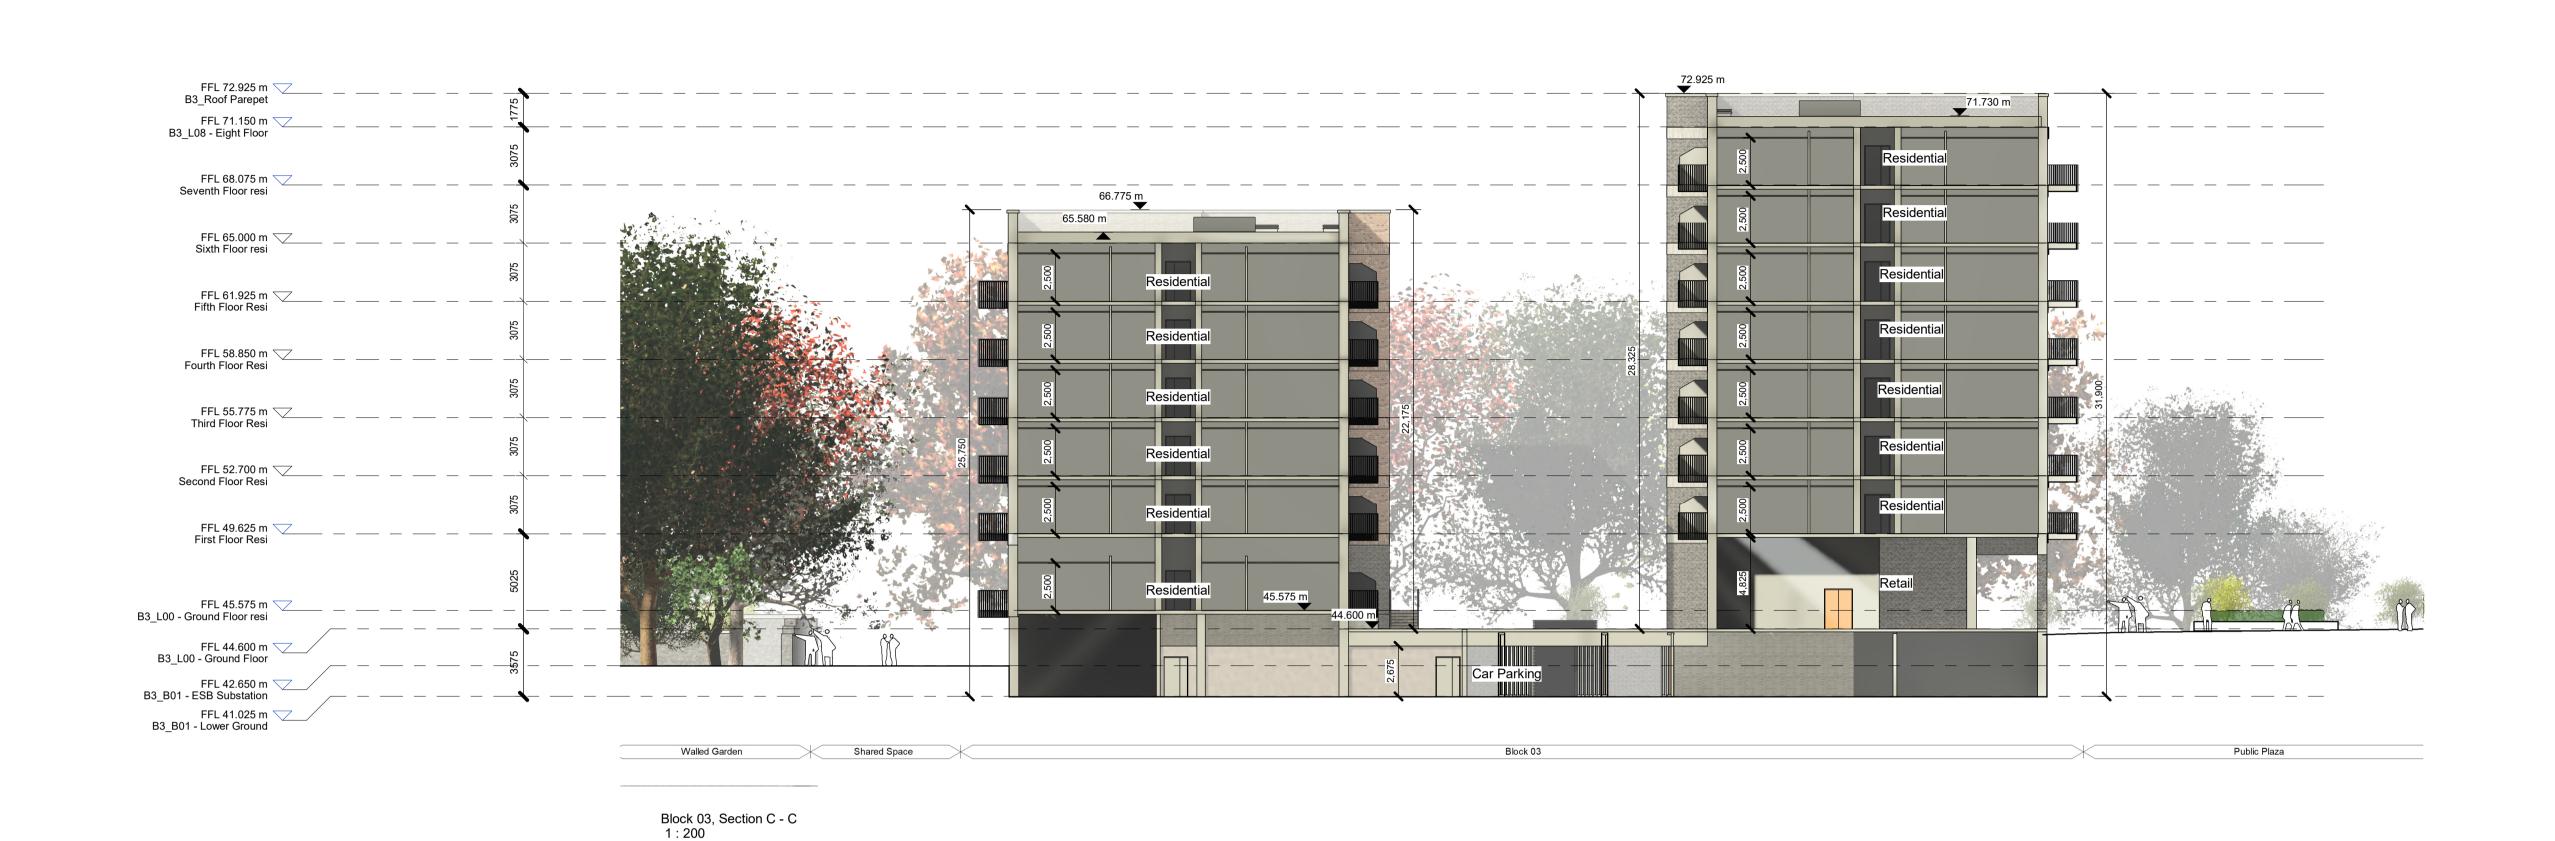

Block 03, Section D - D 1: 200

P3-S-1 Sept 2024 KP Part 10 Planning Application

Rev. Date Drwn Details of Issue / Revision Issues & Revisions reddy architecture +urbanism T: +353 (0)1 498 7000 Dartry Road Dublin 6, D06 Y0E3 W: www.reddyarchitecture.com E: info@reddyarchitecture.com Dún Laoghaire–Rathdown County Council Agent Details: Land Development Agency Proposed Part 10 Residential Development, Dundrum Central Development, Dundrum Road, Dublin14 Drawing Title:
Block 03, GA Sections 02 A1\_ Landscape 1:200 Issue Date: Sept 2024 R. Quinn K. Potocka Status Purpose of Issue Part Part 10 Planning Application Project - System - Spatial Zone - Level - Type - Originator - Role - Number Revision DCD-02-B03-ZZZ-DR-RAU-AR-3302